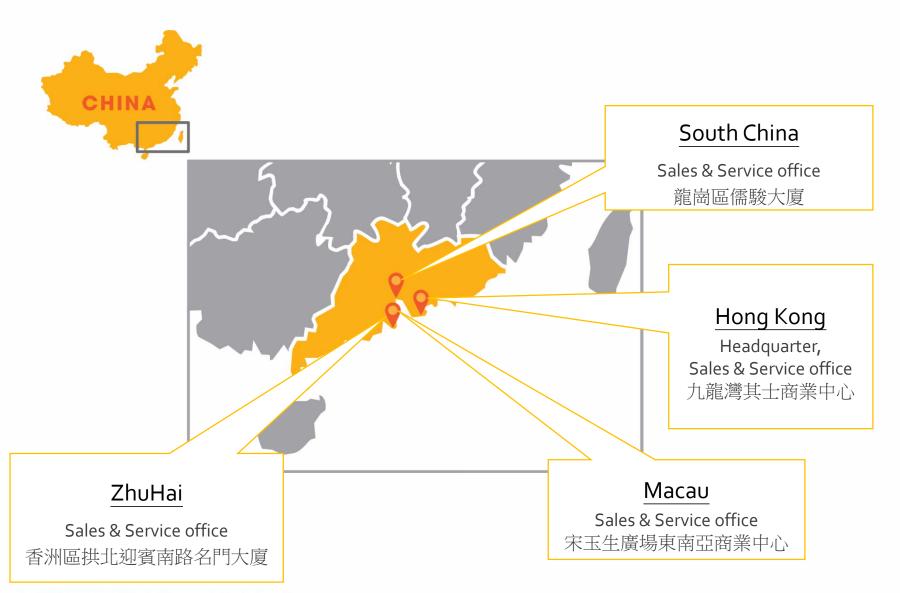

Company Profile

### **About PTT**

**Established** 

2004 Pro-Tech Technology Company

• 2005 Renamed as Pro-Tech Technology (Asia) Ltd

**Company Size** 

- 70+ in Hong Kong
- 10+ in Macau
- 20+ in China

**Engineers experience** 

 60% Engineers with 10+ years experience to provide total IT solution

**Target Market** 

- Hong Kong
- Macau
- South China
- ZhuHai

### Office Location



## **Service Location**





### Milestones

Establishment of Application development Centre at Zhuhai

Acquired Nimbleware i-Solution Inc Ltd – Workflow Specialist

Establishment of Macau subsidiary as Pro-Tech Technology (Macau) Ltd.

2004 2005 2006 2007 2008 2009 2010 2011 2012 2013 2014 2015

Subsidiary in China is established on I.T. Section

Renamed as Pro-Tech Technology (Asia) Ltd.

Establishment of Pro-Tech Technology Company in HK

### Partner & Award / Member

#### **Partner**







Gold Management and Virtualization Silver Server Platform

Silver Midmarket Solution Provider Silver Small Business























RESELLER

































### Partner & Award / Member

#### **Award / Member**



Building strategic partnerships among businesses and nonprof